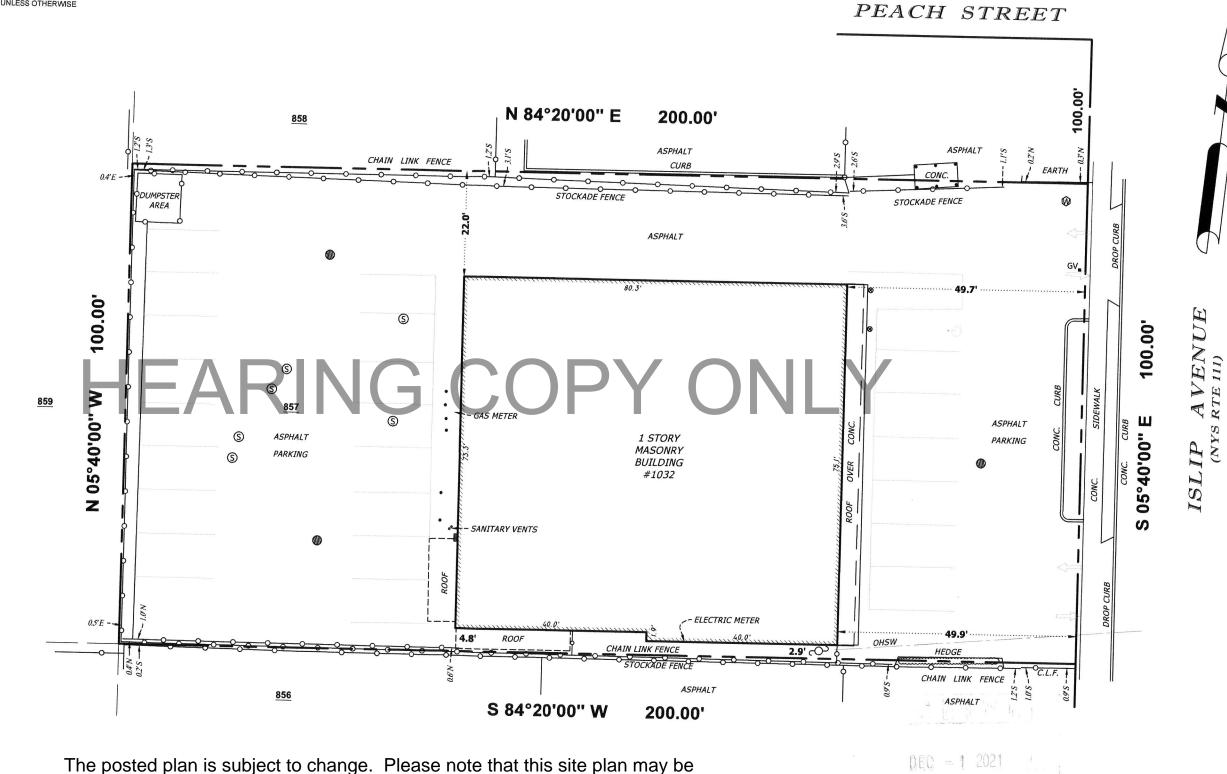

## **NOTES**

- SURVEY INTENDED FOR BUILDING DEPARTMENT PURPOSES ONLY
- USERS OF THIS MAP ARE CAUTIONED THAT A FULL SEARCH OF THE RECORD MAY REVEAL ENCUMBRANCES NOT SHOWN ON THIS SURVEY, SURVEY NOT INTENDED FOR TITLE
- THE LOCATION OF UNDERGROUND IMPROVEMENTS ARE NOT SHOWN AS PART OF THIS SURVEY.
- OFFSETS SHOWN HEREON ARE FOR A SPECIFIC PURPOSE AND SHOULD NOT BE USED TO GUIDE CONSTRUCTION OF FENCES OR OTHER STRUCTURES.
  BUILDING OFFSETS AND DIMENSIONS ARE TO FINISHED EXTERIOR UNLESS OTHERWISE

## **LEGEND**

S.C.T.M. DISTRICT: 500 SECTION: 205 BLOCK: 03 LOT(S): 44

> **SURVEY OF PROPERTY IN BRENTWOOD TOWN OF ISLIP COUNTY OF SUFFOLK** STATE OF NEW YORK

LOT(S): 857 BLOCK: --MAP OF: "COLUMBUS PARK NO. 6" FILED FEBRUARY 23, 1926; MAP NO. 224

NOT FOR TITLE PURPOSES

S-500-205-03-44

SURVEY DATE: 11/15/2021

40

modified during the Town Planning Board and/or Town Board review

process. Please contact the assigned planning department staff member if

you have questions regarding the date and status of any posted graphics.