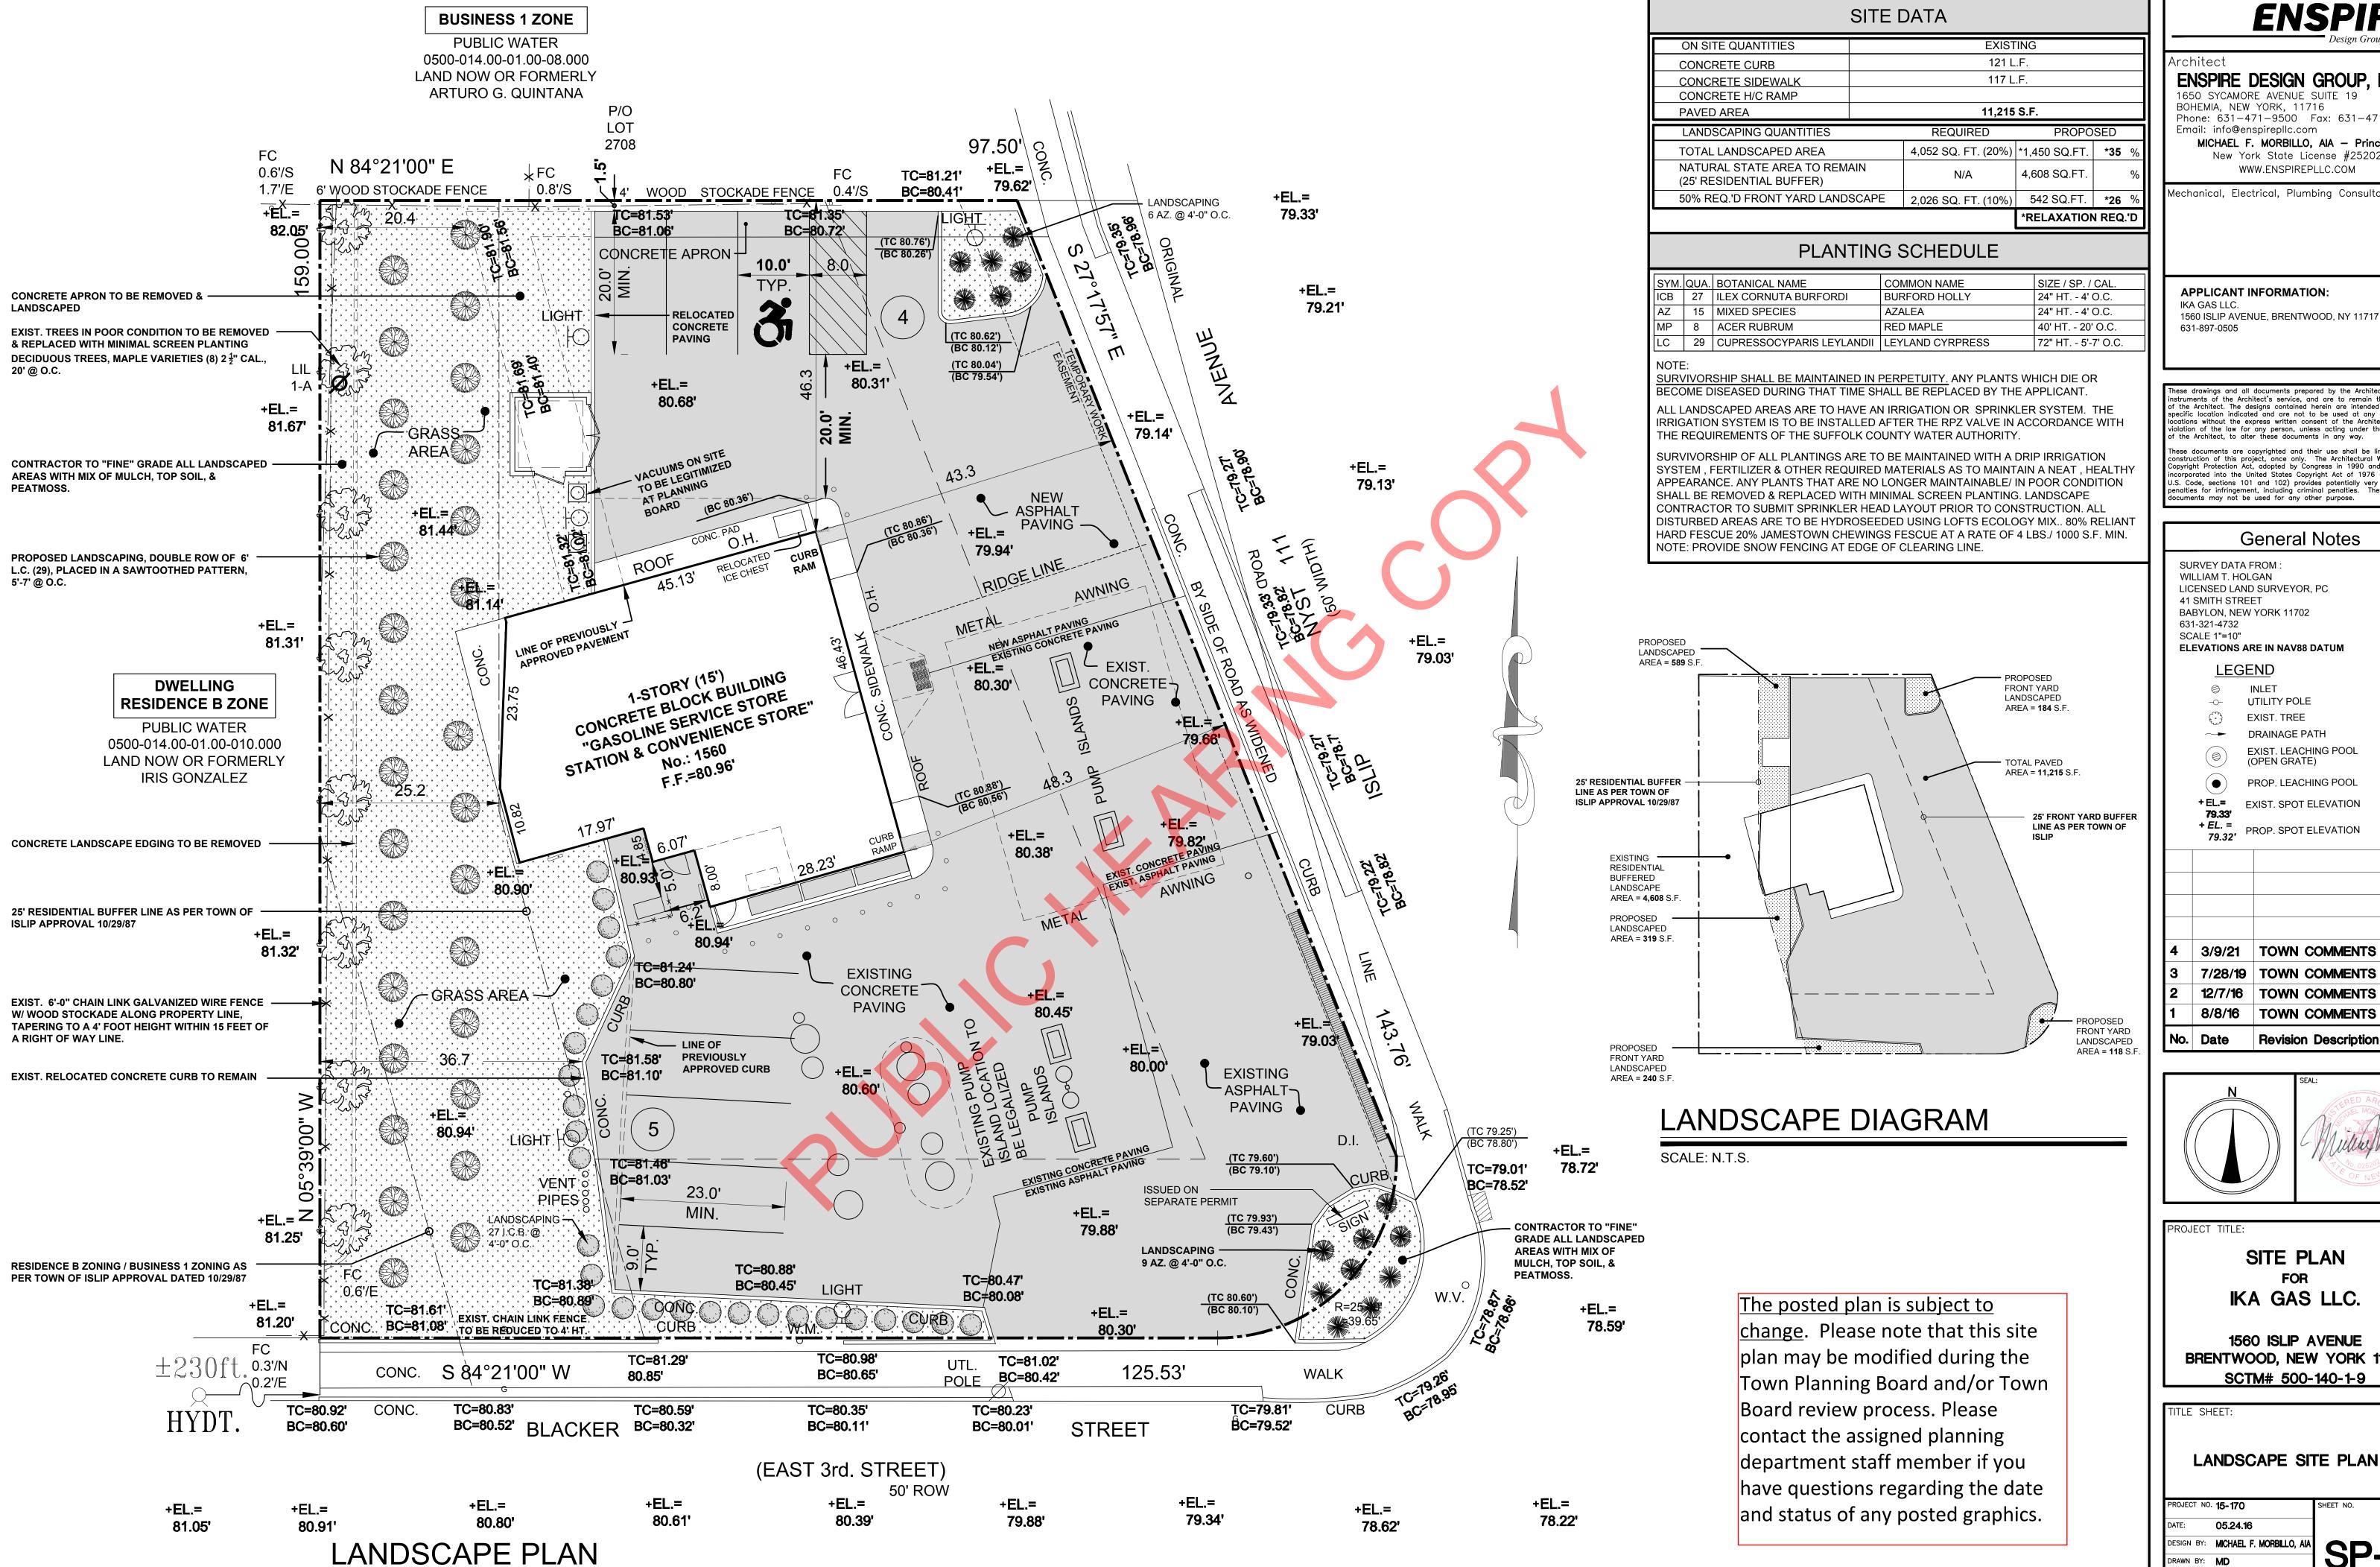

SCALE: 1"=10'

ENSPIRE DESIGN GROUP, PLLC

BOHEMIA, NEW YORK, 11716 Phone: 631-471-9500 Fax: 631-471-9510 Email: info@enspirepllc.com MICHAEL F. MORBILLO, AIA - Principal New York State License #25202

Mechanical, Electrical, Plumbing Consultant

**APPLICANT INFORMATION:** 

1560 ISLIP AVENUE, BRENTWOOD, NY 11717

nese drawings and all documents prepared by the Architect are struments of the Architect's service, and are to remain the proper of the Architect. The designs contained herein are intended for the specific location indicated and are not to be used at any other ocations without the express written consent of the Architect. It is a iolation of the law for any person, unless acting under the author f the Architect, to alter these documents in any way.

nese documents are copyrighted and their use shall be limited to t onstruction of this project, once only. The Architectural Works opyright Protection Act, adopted by Congress in 1990 and corporated into the United States Copyright Act of 1976 (Title 17 U.S. Code, sections 101 and 102) provides potentially very severe penalties for infringement, including criminal penalties. These documents may not be used for any other purpose.

## **General Notes**

WILLIAM T. HOLGAN LICENSED LAND SURVEYOR, PC BABYLON, NEW YORK 11702

**ELEVATIONS ARE IN NAV88 DATUM** 

UTILITY POLE EXIST. TREE DRAINAGE PATH

(OPEN GRATE)

PROP. LEACHING POOL EXIST. SPOT ELEVATION

PROP. SPOT ELEVATION

3/9/21 TOWN COMMENTS 7/28/19 | TOWN COMMENTS TOWN COMMENTS

TOWN COMMENTS

SITE PLAN IKA GAS LLC.

1560 ISLIP AVENUE BRENTWOOD, NEW YORK 11717 SCTM# 500-140-1-9

LANDSCAPE SITE PLAN

05.24.16 SP-3 DRAWN BY: MD CHECKED BY: MFM

SCALE: 1"=10"