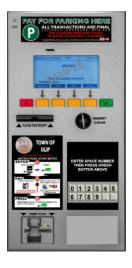

## HOW TO USE THE NEW ISLIP TOWN PARKING METER PAY STATIONS

- 1. Park your car and REMEMBER YOUR SPACE NUMBER
- 2. WALK TO ANY PAY STATION (All Pay Stations work for all Spaces)
- 3. USE KEYPAD to ENTER SPACE NUMBER
- 4. You can PAY with COINS or CREDIT CARD (Paper Bills Not Accepted)
- 5. Follow instructions on screen to PURCHASE DESIRED PARKING TIME
- 6. MACHINE WILL DISPENSE RECEIPT
- 7. KEEP RECEIPT WITH YOU The receipt will display your parking expiration time!

8. Proceed to your destination - YOU DO NOT HAVE TO DISPLAY THE RECEIPT ON YOUR DASHBOARD - TRANSACTION IS COMPLETE

If you have any questions or would like to report a broken pay station please call 631-224-5380