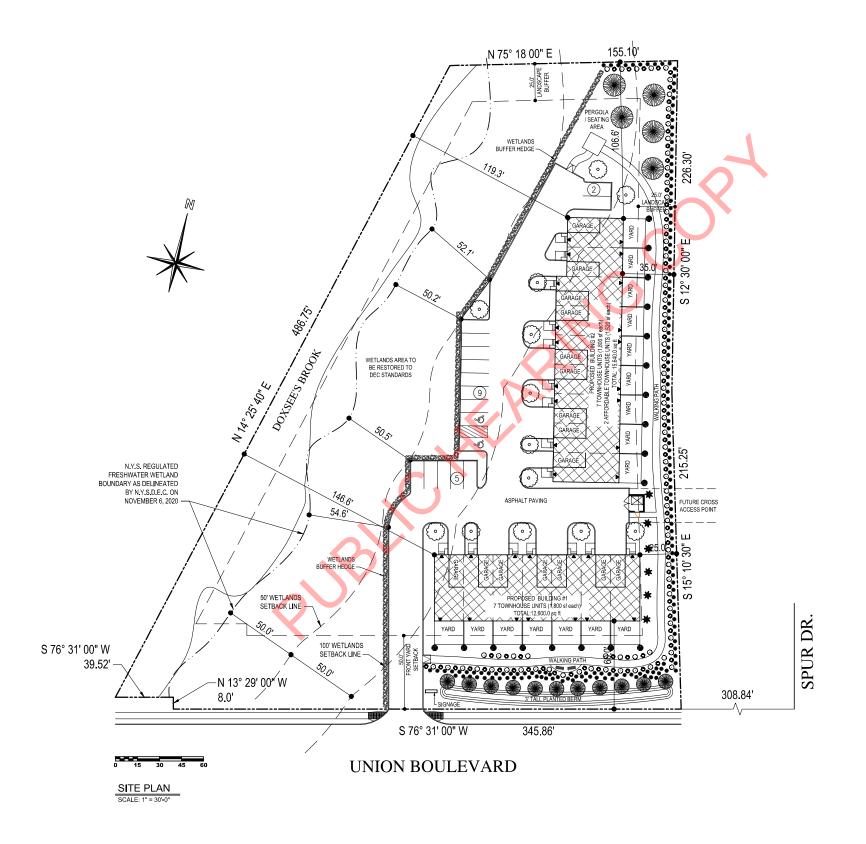

ZONING : CURRENTLY "RESIDENCE CA" FRONT YARD: 60.0'

SIDEYARD: BUILDING #1: 25.0' AND 146.6' BUILDING #2: 35.0' AND 119.3'

REAR YARD: 106.6'

LOT AREA: 118,111.35 sq ft (2.71 ACRES)

<u>BUILDING AREA ALLOWED:</u> 20% 118,111.35 x 0.20 = 23,622.27 sq ft <u>F.A.R. PROPOSED:</u> 28,240 sq ft = 23.9%

PROPOSED USE: TOWNHOUSES

NUMBER OF TOWNHOUSES PROPOSED: 14 STANDARD & 2 AFFORDABLE 16 TOTAL TOWNHOUSES

6 TOWNHOUSE PER ACRE \* 2.71 ACRES = 16.26 TOWNHOUSES

PARKING: 2 SPACES per TOWNHOUSE = 32 SPACES 32 - 9' x 19' SPACES REQUIRED (30 SPACES PROVIDED)

2 SPACE REQUIRED TO BE HANDICAP COMPLIANT (1 TO BE

VAN ACCESSIBLE)

TOTAL SPACE PROVIDED: - 16 PARKING SPACES (2 HANDICAP)

- 16 GARAGE SPACES

- 15 DRIVEWAY SPACES

RIVERHEAD, NY 11901 (516)376-8594 Client Info