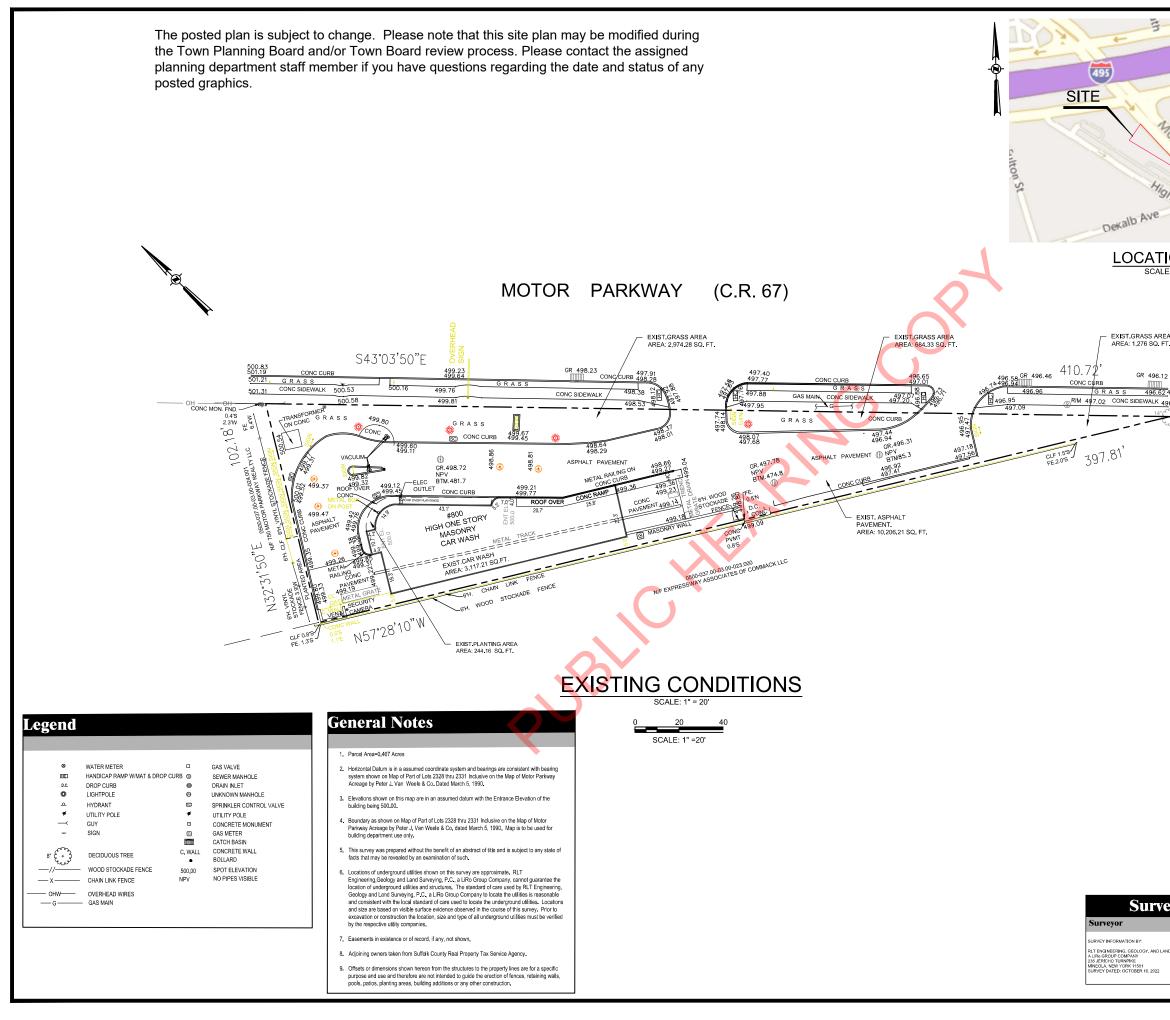

| 56 Express             |                                                                                                                                                                               |
|------------------------|-------------------------------------------------------------------------------------------------------------------------------------------------------------------------------|
| EXPIS                  |                                                                                                                                                                               |
|                        |                                                                                                                                                                               |
|                        | CLIENT DRIVEN SOLUTIONS                                                                                                                                                       |
| otor other Car         | P.W. GROSSER CONSULTING ENGINE                                                                                                                                                |
| 101                    | AND HYDROGEOLOGIST, P.C.                                                                                                                                                      |
| - Ku                   | 630 Johnson Avenue. • Suite 7<br>Bohemia • NY • 11716-2618<br>Phone: (631) 589-6353 • Fax: (631) 589-8705                                                                     |
| Phand Rd Calleos Dath  | E-mail: INFO@PWGROSSER.COM                                                                                                                                                    |
| hland Rd               | CONSULTANTS                                                                                                                                                                   |
| Rd                     |                                                                                                                                                                               |
| 13                     |                                                                                                                                                                               |
| ON PLAN                |                                                                                                                                                                               |
| : 1" = 250'            |                                                                                                                                                                               |
|                        |                                                                                                                                                                               |
|                        |                                                                                                                                                                               |
|                        |                                                                                                                                                                               |
|                        |                                                                                                                                                                               |
|                        |                                                                                                                                                                               |
| 196.60                 |                                                                                                                                                                               |
| 6.77                   |                                                                                                                                                                               |
|                        |                                                                                                                                                                               |
|                        |                                                                                                                                                                               |
|                        |                                                                                                                                                                               |
|                        |                                                                                                                                                                               |
|                        |                                                                                                                                                                               |
|                        |                                                                                                                                                                               |
|                        |                                                                                                                                                                               |
|                        |                                                                                                                                                                               |
|                        | 7 6                                                                                                                                                                           |
|                        | 5<br>4<br>3                                                                                                                                                                   |
|                        | 2         1           1         TOWN OF ISLIP APPROVAL           Number         Revision Description                                                                          |
|                        | Designed By TC/MS Date Submitted                                                                                                                                              |
|                        | Crown By KLM Date Created 04/01/202 Approved By CB Scale AS NOTE                                                                                                              |
|                        | Clerk<br>EXPRESSWAY 55 INC                                                                                                                                                    |
|                        | 800 MOTOR PARKWAY<br>BRENTWOOD, NY 11717                                                                                                                                      |
|                        | EXPRESSWAY 55 INC                                                                                                                                                             |
|                        | 800 MOTOR PARKWA                                                                                                                                                              |
|                        | BRENTWOOD, NY 1171                                                                                                                                                            |
|                        | Project Address:<br>800 MOTOR PARKWAY                                                                                                                                         |
|                        | BRENTWOOD, TOWN OF ISLIP<br>SUFFOLK COUNTY, NEW YORK                                                                                                                          |
|                        | Ceunty Tax Map Murther:<br>500-37-3-21.01                                                                                                                                     |
|                        | Regulatory Reference Number:<br>TFC 2201<br>Tile of Drawing:                                                                                                                  |
|                        | EXISTING                                                                                                                                                                      |
|                        | SITE                                                                                                                                                                          |
|                        | PLAN                                                                                                                                                                          |
|                        | FLAN                                                                                                                                                                          |
| y Information          | Drawing Number.                                                                                                                                                               |
|                        | C-100                                                                                                                                                                         |
| D SURVEYING, P.C.      |                                                                                                                                                                               |
| s don the (1903) F. G. | Streat of 1 4                                                                                                                                                                 |
|                        | PWCC Project Number<br>Unsufforced Homilian or additor<br>In this durating and indiced documents<br>is a valation of Static Record Data<br>of the New York Static Records Law |
|                        | is a viciation of Section 7209<br>of the New York State Education Law                                                                                                         |