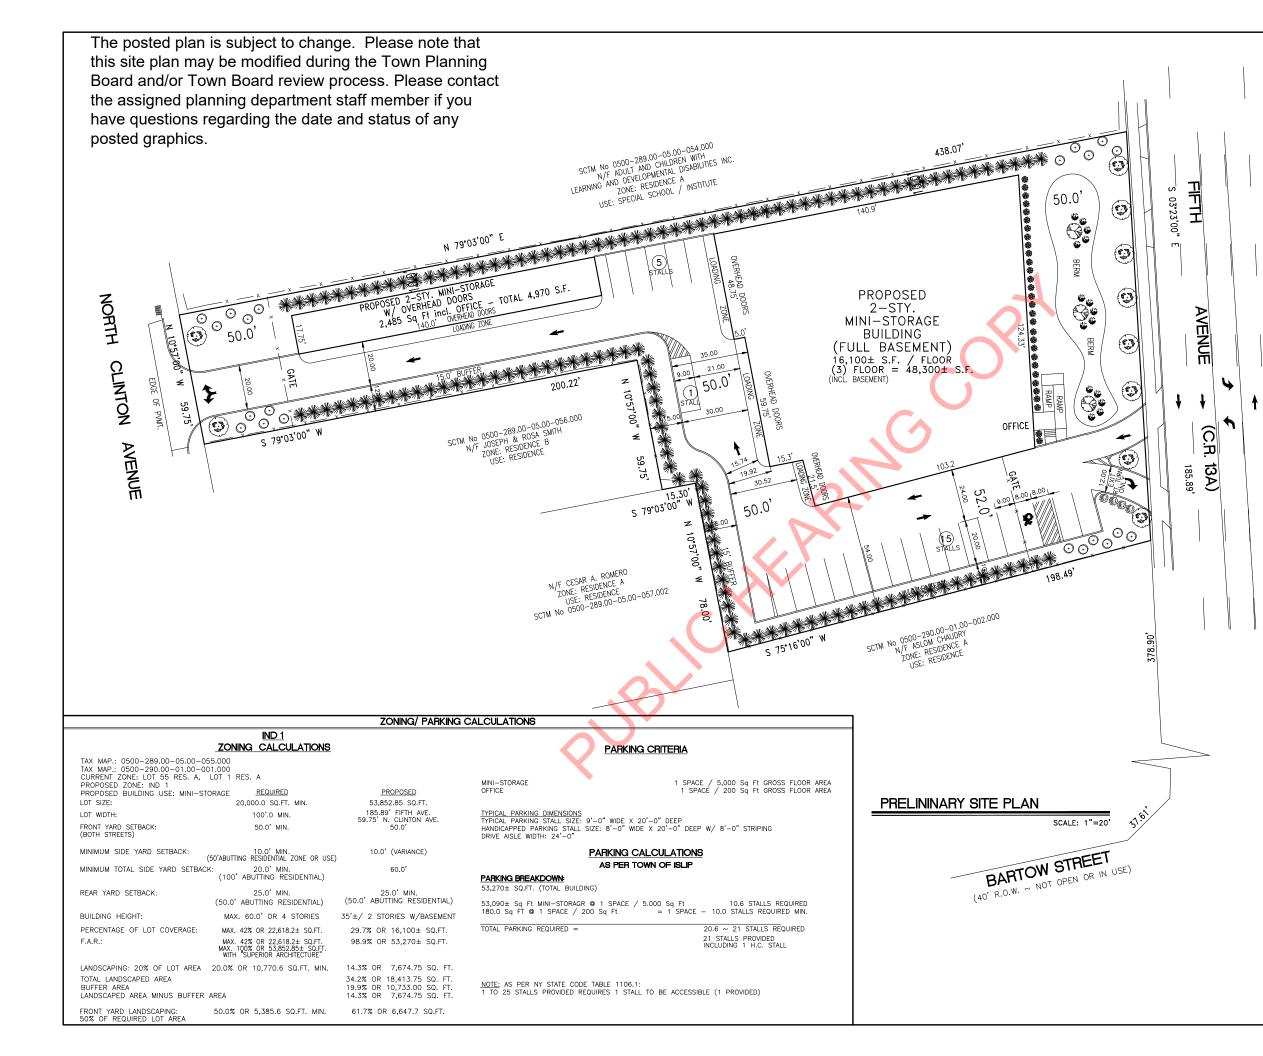

|   | PROJECT TITLE:<br>PROPOSED<br>MINI-STORAGE<br>FOR                                                                                                                                                                                                                                            |
|---|----------------------------------------------------------------------------------------------------------------------------------------------------------------------------------------------------------------------------------------------------------------------------------------------|
| _ | BAY SHORE<br>FIFTH AVE.                                                                                                                                                                                                                                                                      |
|   | AT<br>1420 & 1424 FIFTH AVE.<br>(C.R. 13A)<br>BAY SHORE, NY 11706<br>TOWN OF ISLIP<br>SUFFOLK COUNTY, NEW YORK<br>TAX MAP: 0500-289.00-05.00-055.000<br>&<br>TAX MAP: 0500-290.00-01.00-001.000                                                                                              |
|   | 555 Å                                                                                                                                                                                                                                                                                        |
|   | REV. PLAN PER TOWN LANDSCAPE COMMENT<br>REV. PLAN PER TOWN & OWNER<br>ISSUED TO DEVELOPER<br>REVISION                                                                                                                                                                                        |
|   | 10/27/22<br>07/01/22<br>03/30/22<br>DATE                                                                                                                                                                                                                                                     |
|   | NO 200                                                                                                                                                                                                                                                                                       |
|   | TITLE: PRELIMINARY SITE PLAN<br>LAND PLANNING SOLUTIONS<br>ENGINEERS and SURVEYORS<br>CRAIG M. LEHAT, P.E., P.L.S.<br>NYS LICENSE PROFESSIONL ENDIRER ond LAND SURVEYOR<br>52 KEMI LANE. SANULLE. NY., 11782<br>PH/FXX (63) 1472-5368<br>EMAIL: CALFEGOPTONINE.NET<br>WWW.CRAIGMEHAIPELS.COM |
|   | SEAL:<br>UNIVERSE AUTOMOTION OF MOTORS TO THE BOOMOT,<br>DISCOMPTON A ADDRESS OWNER DEGREE AS WALMON<br>OF SECTION 7200 OF THE NEW YORK SHITE EDUCATION LAW.<br>DRAWN BY: SG<br>FILE NO.: 23373<br>PROJ. NO.: 289–5–55                                                                       |
|   |                                                                                                                                                                                                                                                                                              |
|   | SHEET NO.:<br>S-1                                                                                                                                                                                                                                                                            |