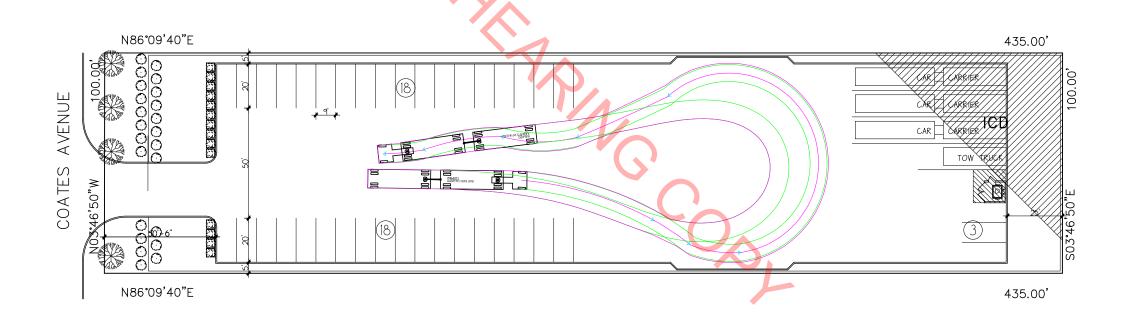

SITE DATA (AREAS PER IND 1 ZONE ONLY)

ZONING IND 1 / ICD

AREA OF TOTAL SITE AREA OF ICD 40,185 ACRES (43,500 SQFT.)

AREA OF IND 1 40,185 ACRES (43,500 SQFT.)

AREA OF IND 1 40,884 ACRES (43,500 SQFT.)

YEHICLE TRANSFER YARD

PAVING AREA 34,470 SQFT. [79,23]

TOTAL LANDSCAPE AREA 9,030 SQFT. [20,8%]

PARKING

PARKING PROVIDED = 39 SPACES

CAR CARRIER TRUCK PARKING 3 SPACES

TOW TRUCK PARKING 1 SPACE

PRELIMINARY SITE PLAN

WITH TRUCK TURN AROUND SHOWN

627 COATES AVE.

627 COATES AVE., HOLBROOK N.Y. 11741 S.C.T.M. # 0500-194-01-48

GERMAN & CLEMENS ARCHITECTURE, P.C.

1225 LOCUST AVENUE. BOHEMIA, N.Y. 11716
P 631 563-4848 GermanAndClemens@gmail.com