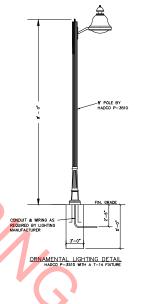

--------------------------------------------------------------------------------------------------------------------------------------------------------------------------------------------------------------------------------------------------------------------------------------------------------------------------------------------------------------------------------------------------------------------------------------------------------------------------------------------------------------------------------------------------------------------------------------|
| ANH NUH     | N79°46'30" E  ST  ST  ST  ST  ST  ST  ST  ST  ST  S | PROP. ASPHALT 5 PARKING LOT PARKING LOT  STOCKADE FENCE  MMUNITY C  TER | 200.00 Superior E 100.00 Superior E 25 RES. Buffers 200.00 Superior E 200.00 Superio |



The posted plan is subject to change. Please note that this site plan may be modified during the Town Planning Board and/or Town Board review process. Please contact the assigned planning department staff member if you have questions regarding the date and status of any posted graphics.