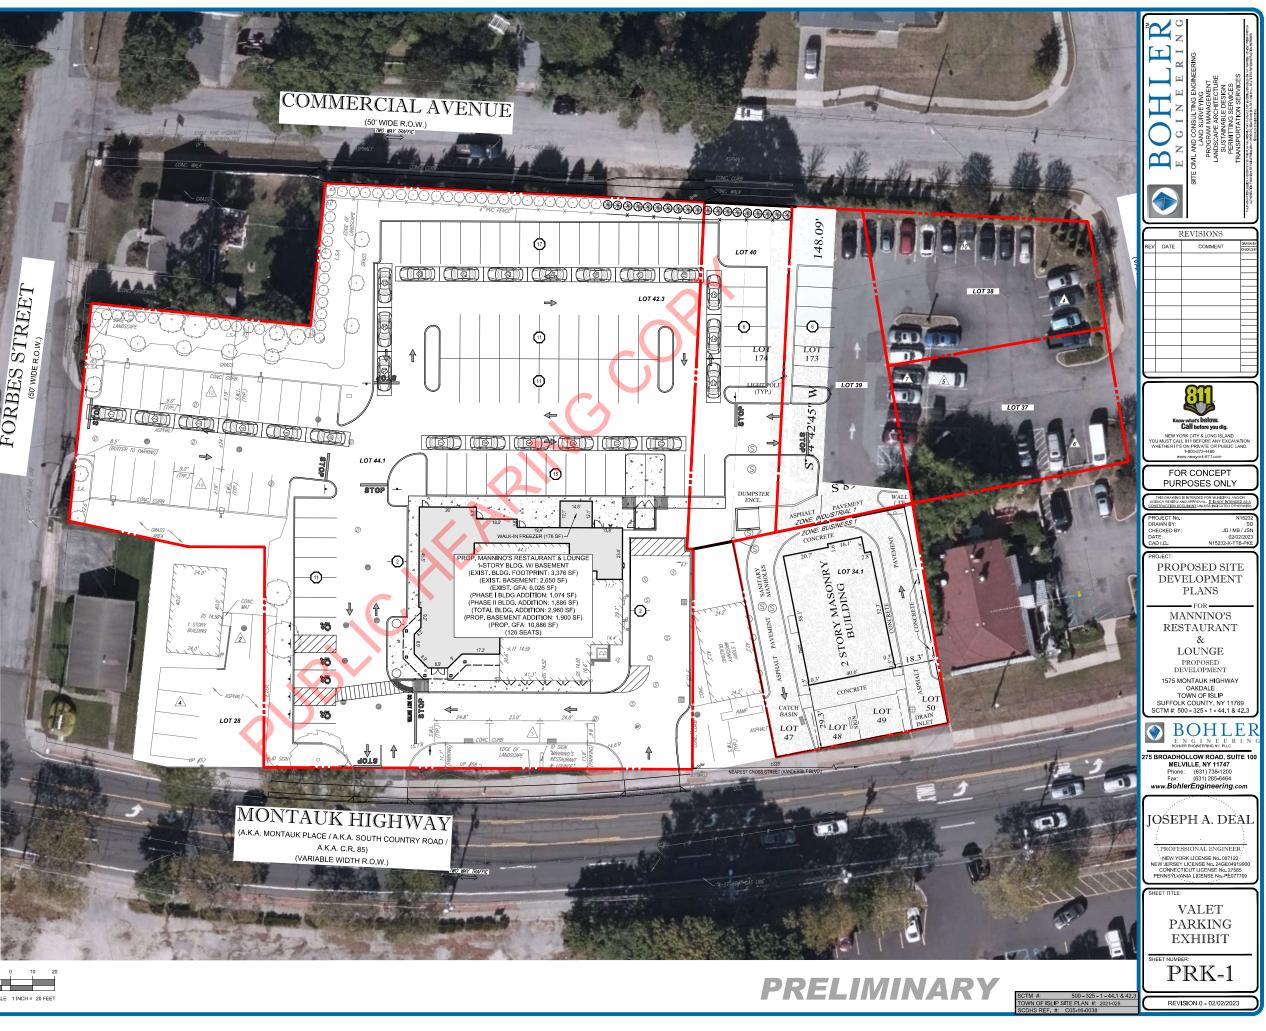

## MANNINO'S VALET PARKING SCHEDULE:

| MONDAY:             | NOT AVAILABLE       |
|---------------------|---------------------|
| TUESDAY:            | NOT AVAILABLE       |
| WEDNESDAY:          | NOT AVAILABLE       |
| THURSDAY:           | NOT AVAILABLE       |
| FRIDAY:             | AVAILABLE AFTER 5PM |
| SATURDAY:           | AVAILABLE AFTER 5PM |
| SUNDAY :            | NOT AVAILABLE       |
|                     |                     |
| *HOLIDAYS:          | AVAILABLE AFTER 5PM |
| *SPECIAL OCCASIONS: | AVAILABLE           |

| MANNINO'S PARKING                       |     |  |  |  |
|-----------------------------------------|-----|--|--|--|
| INFORMATION DURING                      |     |  |  |  |
| VALET HOURS                             |     |  |  |  |
| EXISTING<br>PARKING STALLS<br>REMAINING | 31  |  |  |  |
| PROPOSED<br>PARKING STALLS              | 75  |  |  |  |
| VALET<br>PARKING<br>STALLS              | 25  |  |  |  |
| TOTAL<br>PARKING                        | 131 |  |  |  |

The posted plan is subject to change. Please note that this site plan may be modified during the Town Planning Board and/or Town Board review process. Please contact the assigned planning department staff member if you have questions regarding the date and status of any posted graphics.