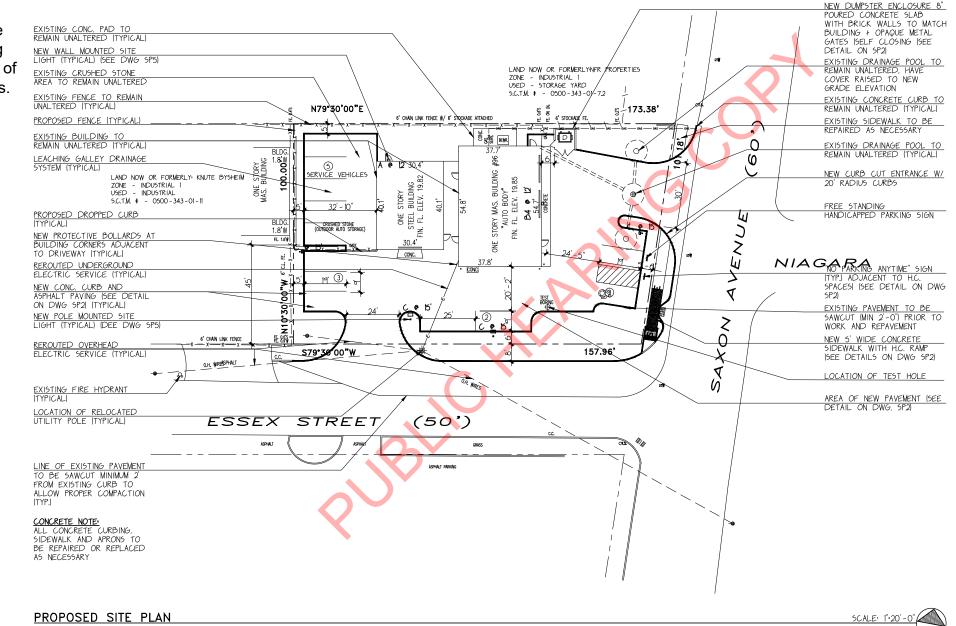

The posted plan is subject to change. Please note that this site plan may be modified during the Town Planning Board and/or Town Board review process. Please contact the assigned planning department staff member if you have questions regarding the date and status of any posted graphics.

NOTE: ANY UTILITY INSTALLATIONS THAT ARE TO CROSS TOWN RIGHTS OF WAYS, THE INSTALLATIONS SHALL BE MADE BY DIRECTIONAL DRILLING TECHNIQUES. TRENCHING ACROSS PUBLIC RIGHTS OF WAYS SHALL NOT BE PERMITTED UNLESS APPROVED BY THE ISLIP DEPARTMENT OF PUBLIC WORKS, HIGHWAY DIVISION. ANY INSTALLATION NOT PROVIDED FOR EXTERIOR SITE PLACEMENT, SHALL BE PLACED INTERIOR TO THE BUILDING IRPZ'S, GAS/ELECTRIC, HVAC ETCI. ANY INSTALLATIONS NOT SHOWN ON THE APPROVED SITE PLAN SHALL NOT BE ACCEPTED FOR ISSUANCE OF CERTIFICATE OF OCCUPANCY

BEING ACCESSED FOR LOADING OR UNLOADING OF DUMPSTER'S.

REFUSE FACILITIES SHALL BE MAINTAINED BY THE APPLICANT/OWNER SO AS NOT TO OFFER ANY NOXIOUS OR OFFENSIVE ODORS AND/OR FUMES

A HOSE BIB SHALL BE INSTALLED ADJACENT TO THE DUMPSTER TO ALLOW ROUTINE RINSING OF THE DUMPSTER AREA ON A DAILY BASIS.

BASED ON A SURVEY BY JOHN M. ABRUZZO PLS., LAND SURVEYOR, DATED 12/18/21 ELEVATIONS PER NAVD88 DATUM NOTE: THERE ARE NO KNOWN NEIGHBORING WELLS WITHIN 150' OF PROPERTY LINES. NOTE: CONTACT ARCHITECT IF ANY POOLS ARE FOUND WITHIN THE WORK AREA OTHER THAN THOSE SHOWN ON THE PLANS ABOVE, REPORT ANY DISCREPANCIES TO THE ARCHITECT PRIOR TO COMMENCING WORK