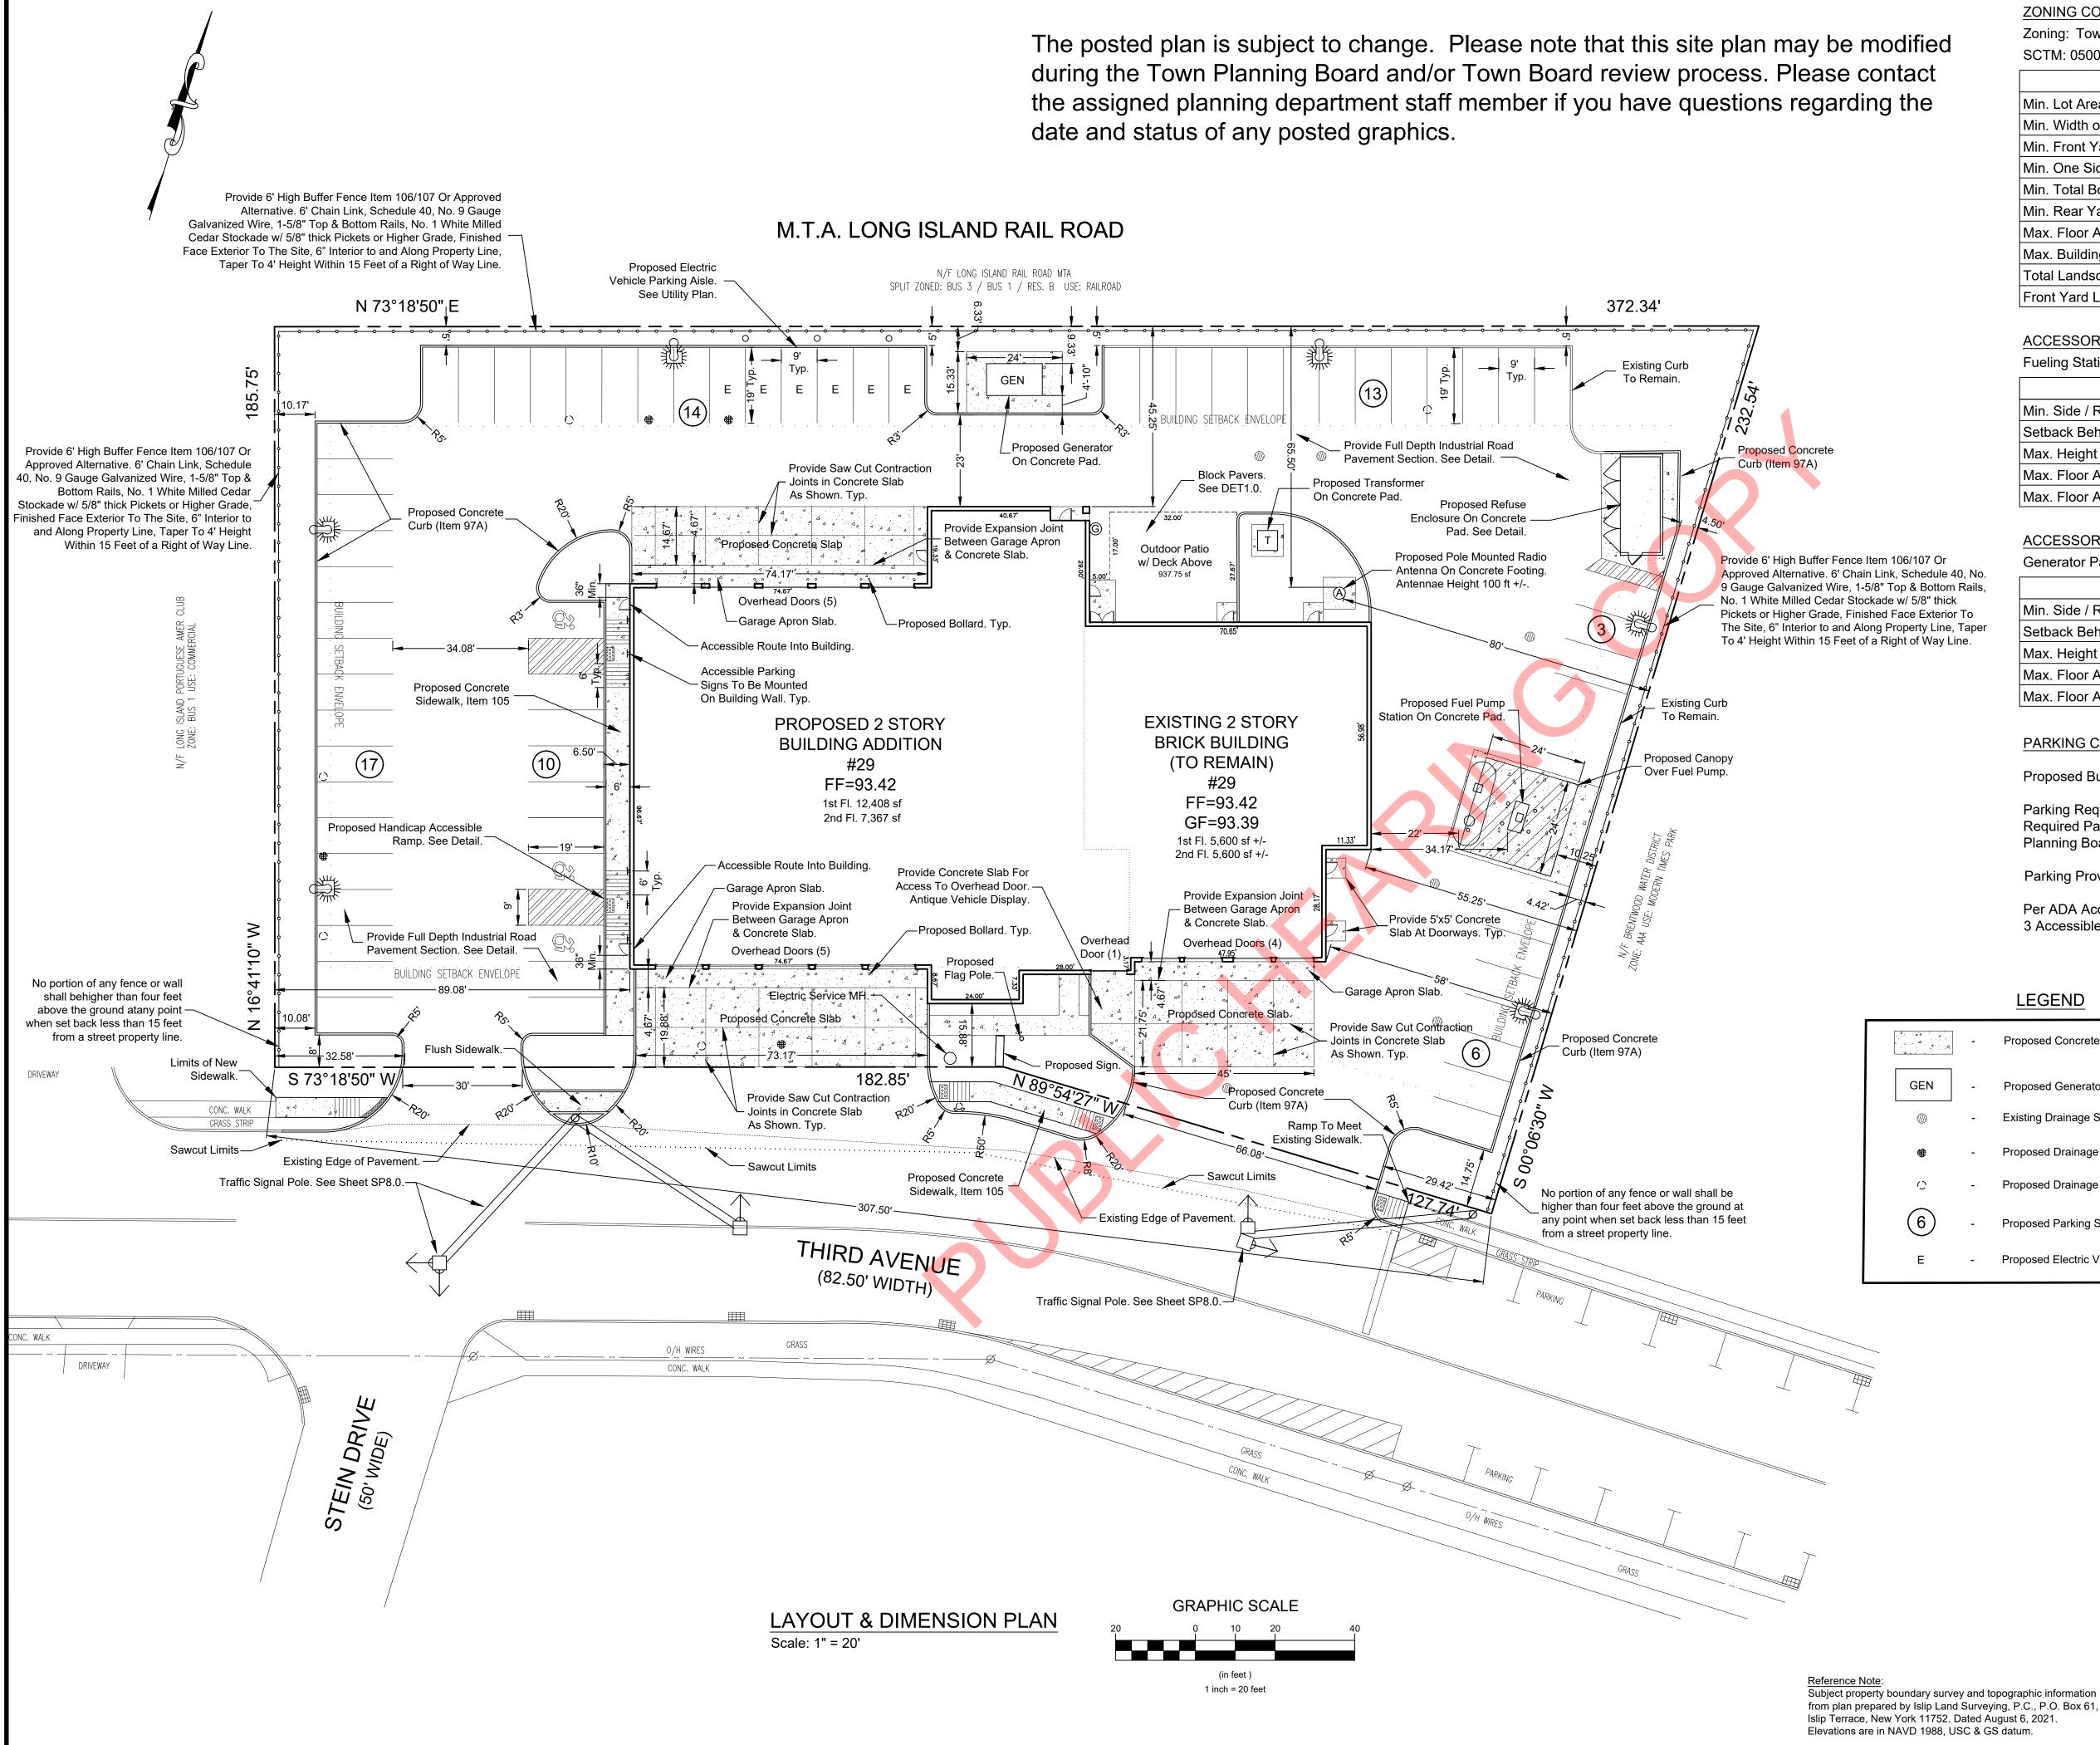

## ZONING COMPLIANCE TABLE : Zoning: Town of Islip - Res B District

SCTM: 0500-136.00-03.00-016.001,017.000,018.000,019.000

|                                           | Required / Permitted    | Proposed |  |
|-------------------------------------------|-------------------------|----------|--|
| Min. Lot Area (Square Feet)               | 7,500                   | 66,416   |  |
| Min. Width of Lot (Feet)                  | 75                      | 307.45   |  |
| Min. Front Yard Setback (Feet)            | 25                      | 15.88 *  |  |
| Min. One Side Yard Setback (Feet)         | 14                      | 55.25    |  |
| Min. Total Both Side Yards Setback (Feet) | 28                      | 144.33   |  |
| Min. Rear Yard Setback (Feet)             | 25                      | 45.25    |  |
| Max. Floor Area Ratio (%)                 | 25                      | 48.05 *  |  |
| Max. Building Height (Feet)               | 28                      | 26       |  |
| Total Landscaping (% / Square Feet)       | 20% / 13,287            | 4,386 *  |  |
| Front Yard Landscaping (% / Square Feet)  | 50% of Required / 6,644 | 2,008 *  |  |

# ACCESSORY STRUCTURE COMPLIANCE TABLE

Fueling Station Canopy (576 SF)

|                                                     | Required / Permitted | Proposed |
|-----------------------------------------------------|----------------------|----------|
| Min. Side / Rear Yard Setback (>500 sf) (Eeet)      | 10                   | 10.25    |
| Setback Behind Front of Building (≥6'Height) (Feet) | 20                   | 36.75    |
| Max. Height (Feet)                                  | 14                   | 12       |
| Max. Floor Area Ratio Rear Yard (%)                 | 10                   | N/A      |
| Max. Floor Area Ratio Total Lot Area (%)            | 25                   | 0.86     |

#### ACCESSORY STRUCTURE COMPLIANCE TABLE

Generator Pad (367.92 SF) - Generac SG250 174.7"L x 57.5"W x 77.8"H Or Approved Alternative

|                                                          | Required / Permitted | Proposed |
|----------------------------------------------------------|----------------------|----------|
| Min. Side / Rear Yard Setback (<500 sf / ≥144 sf) (Feet) | 4                    | 6.33     |
| Setback Behind Front of Building (≥6'Height) (Feet)      | 20                   | 139.08   |
| Max. Height (Feet)                                       | 14                   | 6.50     |
| Max. Floor Area Ratio Rear Yard (%)                      | 10                   | 1.53     |
| Max. Floor Area Ratio Total Lot Area (%)                 | 25                   | 0.55     |

#### PARKING CALCULATIONS

Proposed Building Use = Emergency Medical Services (Ambulance)

Parking Requirements For Unlisted Use: Required Parking Count To Be Determined By The Town Of Islip Planning Board As Deemed Appropriate.

Parking Provided = 63 spaces

Per ADA Accessible Parking Requirements (51-75 Stalls) 3 Accessible Spaces (Min.) Required. 3 Spaces Provided.

### LEGEND

| • |   | Proposed Concrete Slab / Sidewalk |
|---|---|-----------------------------------|
|   | - | Proposed Concrete Slab / Sidewalk |

- Proposed Generator
- Existing Drainage Structure Inlet Casting
- Proposed Drainage Structure Inlet Casting
- Proposed Drainage Structure Solid Casting
- Proposed Parking Stall Count

- Proposed Electric Vehicle Parking Stall

#### Proposed Gross Floor Area (GFA) Table

| Structure                       | Proposed GFA |  |
|---------------------------------|--------------|--|
| Main Building (Incl. Rear Deck) | 31,912.75 SF |  |
| Fueling Station Canopy          | 576 SF       |  |